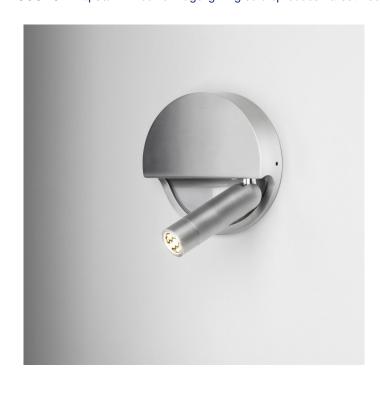

## Marset Ledtube R LED Wall Light

Synonymous with the brand for it's utilitarian functionality and ability to blend seamlessly into any space, Ledtube by Marset is iconic today as it was 10 years ago upon it's release. As a headboard light, Ledtube R was designed to ergonomically friendly, sleek and minimal, as well a being an intuitive light to interact with. The central tubular piece comes away from it's frame to be angled in a way that best suits the user, the light turns on when opened and turns off again when closed back.

Marset Ledtube R is ideal for bedrooms in both residential and hospitality spaces, the design blends well into any setting to give the user comfort and aid as a reading light.