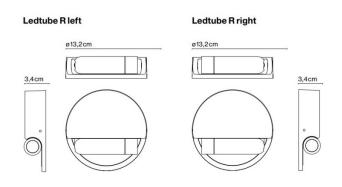

#### PRODUCT SPECIFICATION

Light Source: 2.1W, 2700K, 226.5 Lumens

IP Code: 20

**Dimming:** Integrated on/off switch on the product.

Dimensions: Ø13.2cm

Depth: 3.4cm

For all sales and technical enquiries, please contact: