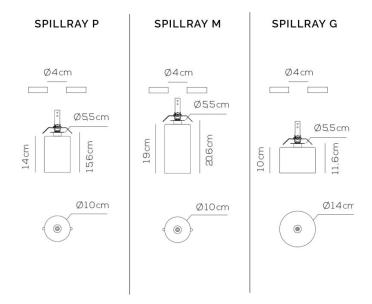

#### PRODUCT SPECIFICATION

**Light** 1 x max 1.5W 12V<sub>DC</sub> LED G4 non dimmable

Source: (included by Axolight)

IP Code: 20

**Dimming:** Non dimmable.

Dimensions: Spillray P

Ø 10 cm shade 14 cm glass height 15.6 cm overall height Ø 5.5 cm recessed opening

#### Spillray M

Ø 10 cm shade 19 cm glass height 20.6 cm overall height Ø 5.5 cm recessed opening

#### Spillray G

Ø 14 cm shade 10 cm glass height 11.6 cm overall height Ø 5.5 cm recessed opening