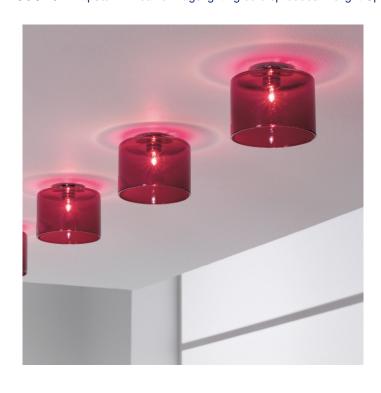

## Spillray Recessed Ceiling Light by Axolight

The Spillray recessed ceiling light was designed by Manuel Vivian as part of the <u>Axolight Spillray collection</u>. The ceiling light is made from a chic glass lampshade, available in 3 sizes and 3 colours. The glass shade allows the light to escape and be revealed to create a lovely and inviting glow that illuminates out of the shade in many directions.

The Spillray ceiling lamp also emits a downward glow, being perfect for illuminating the entire room. You can use one for a small room or multiple in a larger room. Mix and match colours and sizes to create an eye-catching light feature, suitable for any domestic or professional setting.