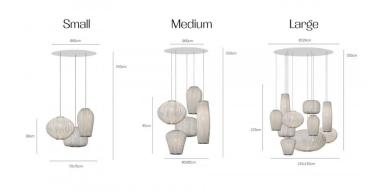

With a choice of either small (3 pendants), medium (5 pendants), or large (10 pendants), this collection will seamlessly fit into a range of spaces. With their different shapes and elegant lines, these pendants are ideal for illuminating any room. The Coral Compo is part of The Coral Collection, where each pendant can be purchased individually.

#### PRODUCT SPECIFICATION

Light Source: Small: 3 x Max 12W LED E27 (excluded)

Medium: 5 x Max 12W LED E27 (excluded) Large: 13 x Max 12W LED E27 (excluded)

Dimmable via mains phase dimming.

IP Code:

Dimmina:

**Dimensions:** Small:

70 x 70cm

Height: 68cm

Ceiling Rose: Ø60cm

Medium:

80 x 80cm Height: 95cm

Ceiling Rose: Ø60cm

Large:

135 x 135cm Height: 123cm

Ceiling Rose: Ø120cm