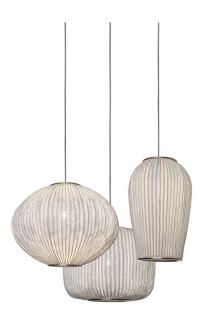

# a-emotional light Coral Compo **Pendant**

LA7074

SOURCE: https://www.davidvillagelighting.co.uk/product/a-emotional-light-Coral-Compo-Pendant/12896

### a-emotional light Coral Compo

The Coral Combo Pendant is designed by renowned designer Arturo Alvarez. Alvarez often references nature in his work while exploring simple, geometric forms - something which is reflected in the aesthetic of this collection. Each pendant is handmade using SIMETECH®, a stainless steel and silicone mesh. SIMETCH® allows normally resistant steel to become malleable, so it can be folded, moulded, and cut into durable shapes that look organic.

With a choice of either small (3 pendants), medium (5 pendants), or large (10 pendants), this collection will seamlessly fit into a range of spaces. With their different shapes and elegant lines, these pendants are ideal for illuminating any room. The Coral Compo is part of The Coral Collection, where each pendant can be purchased individually.