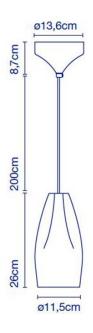

| IP Code: | 20                                |
|----------|-----------------------------------|
| Dimming: | Dimmable via mains phase dimming. |

| Dimensions: | Shade: Ø11.5cm      |
|-------------|---------------------|
|             | Shade Height: 26cm  |
|             | Cable Length: 200cm |