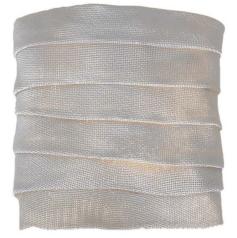

## a-emotional light Kala Wall Light

The Kala Wall Light is designed by Arturo Alvarez for a-emotional light. Arturo is known for referencing nature in his designs, which can be seen in Kala. The irregular layers sit organically on top of each other, reminiscent of the ever-changing sand of the great dunes. Each layer is made from SIMETECH®, a stainless-steel and silicone mesh. This mesh is both malleable and durable, allowing Alvarez to create the organic forms necessary to capture the feeling of movement in this design.

Light from The Kala Wall Light is diffused through its irregular folds, creating an ambient glow that surrounds it. The top and bottom of the shade are left open, allowing light to spill out and illuminate the surrounding wall, basking the wall in light. This creates a beautiful statement, perfect to use as a feature to draw the eye towards the space it sits on. The Kala Wall Light can be installed individually or as multiples and is ideal for lighting either side of a doorway, or illuminating the length of a hallway.