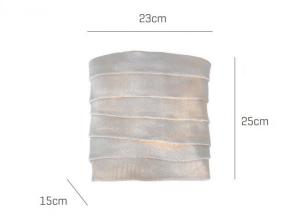

#### **PRODUCT SPECIFICATION**

Light Source: 2 x Max 4W LED G9 (excluded)

| IP Code:    | 20                                         |
|-------------|--------------------------------------------|
| Dimming:    | Non-Dimmable.                              |
| Dimensions: | Height: 25cm<br>Width: 23cm<br>Depth: 15cm |