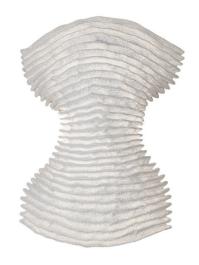

### a-emotional light Cors Wall Light

The Cors Wall Light is a tribute to femininity and the female form, a theme that is synonymous with designer Arturo Alvarez. The organic-looking structure of the pendant is created using SIMETECH®, a mesh made from steel and silicone. SIMETECH® is easy to fold, cut, and mould into its desired shape, and is also durable and easy to keep clean with a damp cloth. Each shade is handmade in Spain.

The Cors Wall Light casts a gentle light onto the wall it sits on, surrounding the lampshade in a warm glow. The horizontal folds throughout the shade illuminate parts of the shade while casting others in shadow. The Cors wall light is perfect for creating ambient lighting in bedrooms or living rooms, or installed in a row to illuminate hallways.