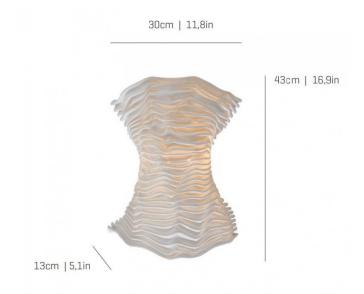

#### PRODUCT SPECIFICATION

Light Source: 2 x Max 4W LED G9 (excluded)

IP Code: 20

**Dimming:** Dimmable via mains phase dimming.

Dimensions: Height: 43cm

Width: 30cm Depth: 13cm

For all sales and technical enquiries, please contact: