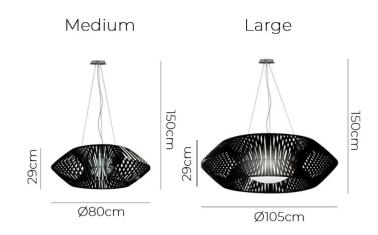

#### PRODUCT SPECIFICATION

Light Source: Medium: 1 x Max 12W E27 LED (excluded)

Large: 4 x Max 12W E27 LED (excluded)

IP Code: 20

Dimming: Dimmable via mains phase dimming.

**Dimensions: Medium** 

Shade: Ø80cm Shade Height: 29cm Drop Height: 150cm

Large

Shade: Ø105cm Shade Height: 29cm Drop Height: 150cm