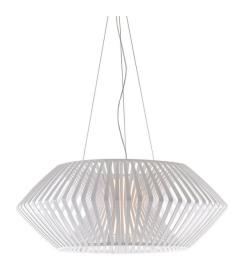

### a-emotional light V Pendant Light

The V Pendant by a-emotional light was designed by Hector Serrano. Hector's designs focus on character as well as timelessness and attention to detail, which can be seen in the geometric form of the V Floor Lamp. The metallic slats of the shade are handmade using cutting-edge technology of plastic-injected polycarbonate. This creates a durable yet strong material that is easy to maintain. To clean, simply wipe with a damp cloth.

The unique caged silhouette encapsulates the light source, creating a play of light and shadows when illuminated. Also in the collection is **The V Floor Lamp**, which can be displayed together with The V Pendant to create a striking display in your home. The bright light produced by this pendant makes it perfect for hanging over tables in the dining room, office, or over a kitchen island. This pendant can be displayed on its own or in multiples to create larger displays in commercial settings.