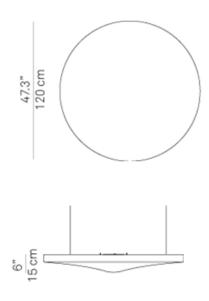

Lamps:

Option 1: LED 18Watt

Option 1: Fluorescent 1 x 22Watt + 1 x 40Watt

2GX13

**Energy Efficient Lighting** 

For further details on pricing, lamp options & sizes please contact us .