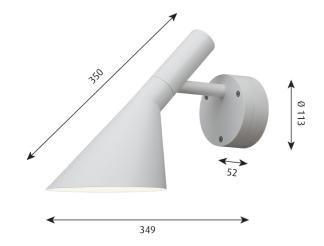

#### PRODUCT SPECIFICATION

Light Source: 7.6W, 3000K, 428 Lumens

IP Code: 65

**Dimming:** Dimmable via mains phase dimming.

Dimensions: Shade Length: 35cm

Depth: 34.9cm Wall Base: Ø11.3cm Wall Base Depth: 5.2cm