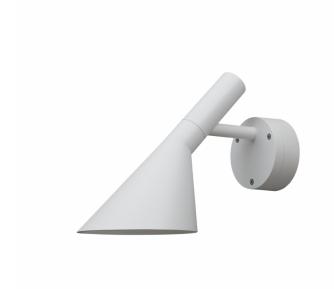

## AJ 50 LED Outdoor Wall Light by Louis Poulsen

Originally designed in 1957 by Arne Jacobsen for the SAS Royal Hotel in Copenhagen, the <u>Louis Poulsen AJ collection</u> of wall, floor and table lamps now has iconic status. The AJ outdoor wall lamp is striking yet not imposing; it has a swivelling shade and sculptural design.

The AJ LED exterior wall light has a fixture head with a distinct, asymmetrical shape, which determines the light characteristics of the fixture. It is made from die cast aluminium, making it extremely hardy and weather resistant. The AJ 50 wall lamp is designed for outdoor use and is ideally placed by doors to illuminate porches and decks and is available in 3 lovely finishes, black, white or aluminium.