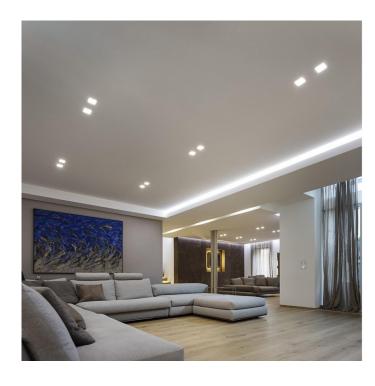

## PRODUCT DESCRIPTION

GYP/8

The Light Attack GYP-8 Plaster-in-LED 122mm x 125mm ceiling light is plaster-in recessed mounted, asymmetrical optical system to wallwash.

Set back light source gives low glare effect.