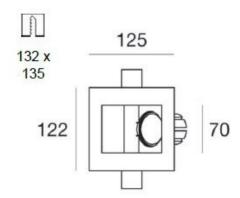

## PRODUCT SPECIFICATION

Light Source: 7W, 3000K, 830 lumens

Dimensions: 12.5 cm width

12.2 cm length7 cm depth8.8 cm opening

For all sales and technical enquiries, please contact:

+44 (0)114 263 4266

info@davidvillagelighting.co.uk