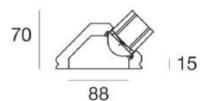

## PRODUCT SPECIFICATION

Light Source: 7W, 3000K, 830 lumens

Dimensions: 12.5 cm width

12.2 cm length7 cm depth8.8 cm opening

For all sales and technical enquiries, please contact:

+44 (0)114 263 4266

info@davidvillagelighting.co.uk