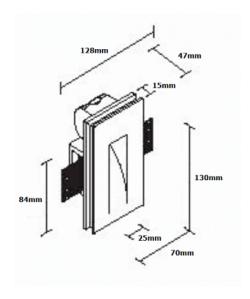

## PRODUCT DESCRIPTION

Gyp-3

The Light-Attack GYP-3 Plaster-in-LED Rectangular 130mm x 70mm wall light. Plaster semi-recessed mount, fixed optical system. LED bulb for directional downlighting to the floor.