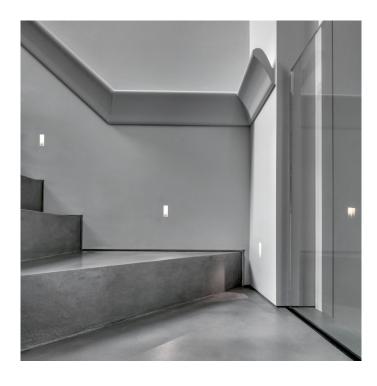

## PRODUCT DESCRIPTION

Gyp-3

The Light-Attack GYP-3 Plaster-in-LED Rectangular 130mm x 70mm wall light. Plaster semi-recessed mount, fixed optical system. LED bulb for directional downlighting to the floor.