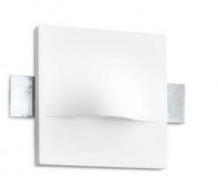

### GYP/1

The Light-Attack GYP-1 Plaster-in-LED Square 160mm x 160mm Wall light. Plaster-in semi-recessed light with a fixed optical system. LED lamp points downwards to give a pool of light on the floor. Ideal for low level corridor lighting.

A separate LED Driver is required. Use LA2042 for 1-9 light fittings, not included, 350ma.

A mould is available for installation into brick or concrete, please contact us for more information.

DRIVERS are required for this light, please contact us for more information.