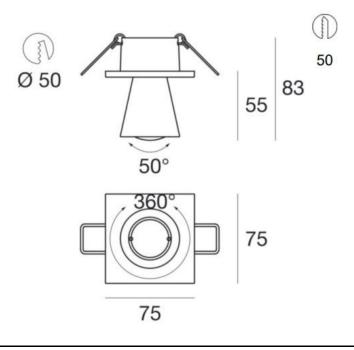

### **PRODUCT DESCRIPTION**

The Light Attack Conic LED Semi-Recessed Spotlight, painted aluminium frame in white and black finish. Pressed glass diffuser in satin white finish.

David

Village Lighting

Supplied with on/off driver 500ma

## PRODUCT SPECIFICATION

Light Source: 2W, 3000K, 200 Lumens Dimming: Non dimmable.