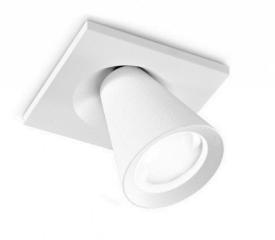

### **PRODUCT DESCRIPTION**

The Light Attack Conic LED Semi-Recessed Spotlight, painted aluminium frame in white and black finish. Pressed glass diffuser in satin white finish.

David

Village Lighting

Supplied with on/off driver 500ma