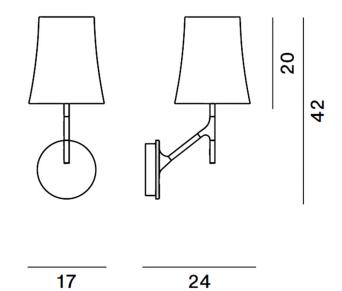

### **PRODUCT SPECIFICATION**

Light Source: 1 x Max 70W E27 (excluded)

- **IP Code:** 20
- **Dimming:** Dimmable via mains phase dimming.
- Dimensions: Shade: Ø17cm Shade Height: 20cm Full Height: 42cm Depth: 24cm