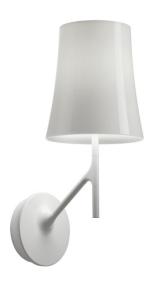

## Foscarini Birdie Wall Light

The Foscarini Birdie Wall Light expands the possibility of creating combinations of the various lights from the <u>Foscarini Birdie</u> <u>collection</u>. Owing to the breadth of appeal of its subtle design and to its natural inspiration, the wall light blends in easily with the most disparate settings, assuming various personalities depending on the colour of the diffuser, white or grey.

The beautiful arm of the Birdie wall lamp resembles a branch reaching out from the trunk of a tree. The lampshade has an iconic and classic form with smooth lines making it stylish and alluring. Suitable for use in many settings, it can be used to provide a warm light in dining areas, lounges, corridors or hallways. Match with other lights from the collection to create a consistent lighting scheme throughout your interior whether at home or in a commercial space.