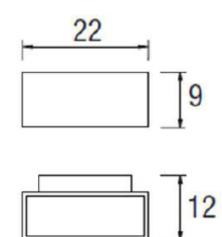

#### PRODUCT SPECIFICATION

Light Source: 17.5W, 3000K, 1494lumens

IP Code: 65

Dimming: Non DimmableDimensions: Length: 22cm

Width: 12cm Height:< 9cm

For all sales and technical enquiries, please contact:

+44 (0)114 263 4266