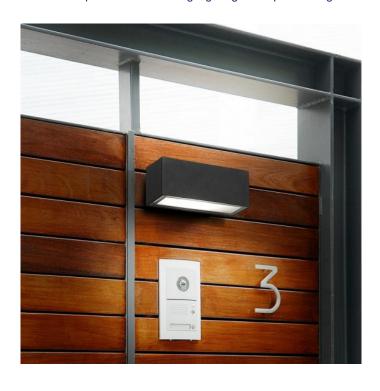

#### PRODUCT DESCRIPTION

Dita

Led Light Attack Dita wall light, suitable for indoor and outdoor use. Urban dark grey,light grey finish, or white.

Manufactured from High Purity Aluminium.

Dual Emission, up and down light.

#### PRODUCT SPECIFICATION

Light Source: 17.5W, 3000K, 1494lumens

IP Code: 65

Dimming: Non DimmableDimensions: Length: 22cm

Width: 12cm Height:< 9cm

For all sales and technical enquiries, please contact:

+44 (0)114 263 4266