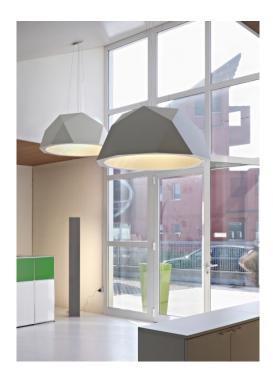

#### PRODUCT DESCRIPTION

Centrelight Creeo suspension light, 115cm in diameter. Shade available in matt white or natural wood foil. Lower diffuser in opaline polymethylmethacrylate (PMMA).

Lamp: 10x 22w E27 fluorescent