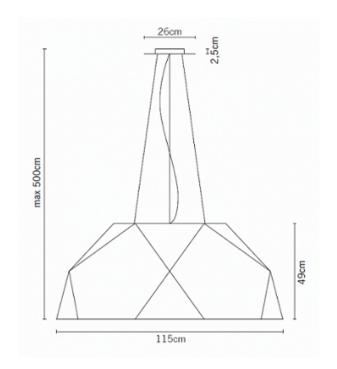

# Centrelight Creeo 115cmØ Suspension

SOURCE: https://www.davidvillagelighting.co.uk/product/Centrelight-Creeo-115cm-Suspension/12724

#### PRODUCT DESCRIPTION

Centrelight Creeo suspension light, 115cm in diameter. Shade available in matt white or natural wood foil. Lower diffuser in opaline polymethylmethacrylate (PMMA).

Lamp: 10x 22w E27 fluorescent