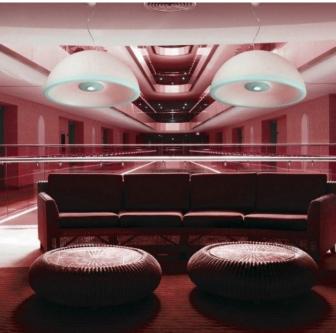

# Centrelight Eye 750mmØ **Suspension**

SOURCE: https://www.davidvillagelighting.co.uk/product/centrelight-eye-750mm-suspension/12701

### **PRODUCT DESCRIPTION**

Centrelight Eye natural/white suspension light, 750mmØ. Structure in linear low density polyethylene (LLDPE).

RGB light bulb and remote control included.

Contract supply.

Diffuser diameter: 750mm Diffuser height: 386mm Cable length: 1.5m