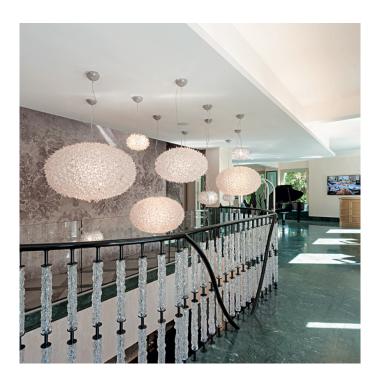

# **Big Bloom Pendant by Kartell**

The most recent arrival in the Bloom lamp family characterised by a frame composed of little single flowers made of transparent or coloured polycarbonate is an extra-large version with an elliptical shape. The extra large Bloom pendant is great for both private and public spaces.

Big Bloom is perfect for both the home and public environments for a touch of elegance and dazzle. The colours available include crystal, white, lavender (multi-colour in shades of lilac, pale blue and pale green) and mint (multi-colour in shade of pale green, dark green and pale blue).

The Big Bloom creates a strong presence on its own, but can be combined with other Bloom pendants to create your own floral cluster. The Bloom collection also includes a Bloom ceiling, Bloom ceiling/wall and 2 more pendant lights, an elliptical or tubular one.