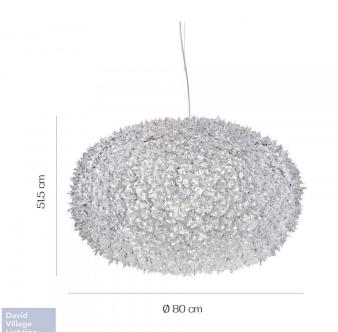

### **PRODUCT SPECIFICATION**

| Light Source: | 9 x 4.5W LED G9 halogen (included)                             |
|---------------|----------------------------------------------------------------|
| IP Code:      | 20                                                             |
| Dimming:      | Dimmable via mains phase dimming.                              |
| Dimensions:   | Ø 80cm shade<br>51.5 cm shade height<br>60-220 cm cable length |