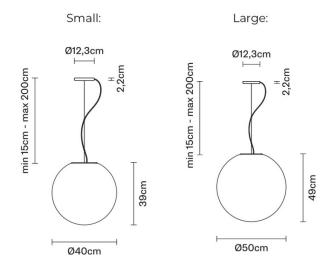

#### **PRODUCT SPECIFICATION**

Light Source: 1 x Max 205W E27 LED (excluded)

IP Code:

**Dimming:** Dimmable via Triac dimming.

Dimensions: Small: Ø40cm Shade Height: 39cm

20

Large: Ø50cm Shade Height: 49cm

Minimum Drop Height: 15cm Maximum Drop Height: 200cm Ceiling Canopy: Ø12.3cm