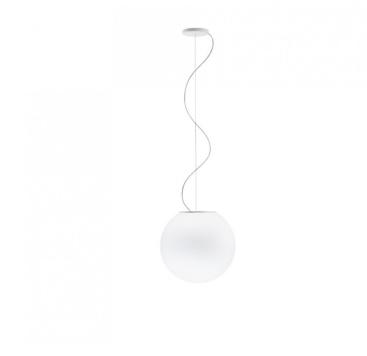

## Fabbian Lumi Sfera Suspension

Designed by Alberto Saggia & Valerio Sommella, the Fabbian Lumi Sfera Suspension boasts a diffuser in satin-finish white blown glass with a supporting structure made of metal and painted white. The Fabbian Lumi Sfera Suspension harnesses a spherical diffuser, aiming to avoid the typical 'bulb shape' of most modern lights. This pendant is available in two sizes, with both options providing an expertly diffused but even dispersion of light.

This elegant lighting solution can be displayed individually or in clusters for larger interiors, combining both sizes to create a unique installation. The Lumi Sfera Suspension is a beautiful addition to bedrooms, kitchens, entryways and stairwells. It can also enhance commercial interiors such as hotel lobbies, restaurants, bars, galleries and shops.