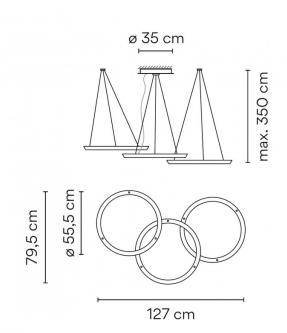

#### PRODUCT SPECIFICATION

**Light** 23W, 3000K, 6258 Lumens

Source:

IP Code: 20

**Dimming:** Dimmable via 1-10V dimming systems. Please

consult your electrician, additional wiring may be

required on site.

Dimensions: Shades: Ø55.5cm

Width: 79.5cm Length: 127cm

Ceiling Canopy: Ø30.5cm Maximum Drop: 350cm

For all sales and technical enquiries, please contact:

+44 (0)114 263 4266

info@davidvillagelighting.co.uk

www.davidvillagelighting.co.uk