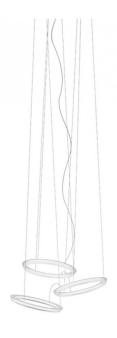

## Vibia Halo 2332 Triple LED Suspension Light

The Halo 2332 Circular pendant was designed by Martín Azúa and is part of the Vibia Halo collection. Made up of three circular PMMA shades, this suspension creates a luminous glow, truly embodying the look of an angel's halo.

The size of the Halo 2332 makes this pendant lamp perfect for use as a main light, creating a charming and alluring aesthetic in any space. This suspension light can be used in homes, workspaces and hospitality settings for an effective overall illumination, working best in larger rooms or hung over tables. You can also match the pendant with other lights from the Halo range to create a stunning feature.