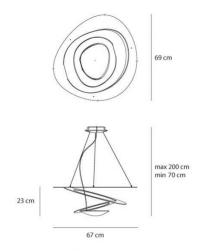

### PRODUCT SPECIFICATION

Light Source: 1x max 11W R7 (excluded)

IP Code: 20

**Dimming:** Dimmable via mains phase dimming.

Dimensions: 69 cm length

67 cm width 23 cm height 70-200 cm drop