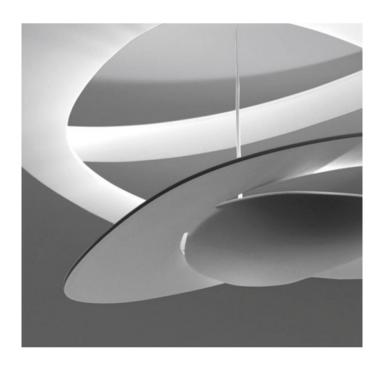

# Pirce Ceiling Mini Suspension by Artemide

This sculptural and contemporary design by Giuseppe Maurizio Scutellà for Artemide is the mini suspension version of the Pirce light, an extension to the existing Pirce range. Opening out of a slim disk are fluttering spirals, which fall gently downwards, creating magical effects of form and light in flowing twirls.

In the Pirce Mini Suspension the lamp itself is placed in the lower dish of the light casting illumination upwards to give indirect light emission making this light by Artemide not only a special light source but also a unique piece of ceiling art. Pirce Mini Suspension is a smaller version of Artemide's original Pirce Suspension light. Its more compact size makes it ideal for smaller spaces in residential or commercial settings alike.