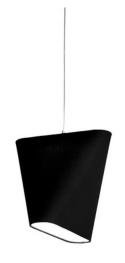

## **Innermost MNM Pendant Light**

The MNM pendant is a fabric lampshade that takes a familiar design form and enhances it with subtle, modern geometry. The slightly asymmetrical shape brings a sleek, contemporary look to any interior. Ideal for installations in clusters or as a standalone feature, MNM's unique silhouette offers a versatile lighting solution for a range of settings, from hallways to social spaces.

The modern twist on the classic shape provides visual interest and flexibility, perfect for creating a warm and inviting ambiance in living spaces or hospitality settings. Use as a single focal point or combine in clusters for a more dramatic effect.

#### PRODUCT SPECIFICATION

Light Source: 1 x Max 15W E27 LED (excluded)

IP Code: 20

**Dimming:** Dimmable via mains phase dimming.

Dimensions: Height: 40cm

Width: 10cm Length: 40cm

Cable Length: 180cm

For all sales and technical enquiries, please contact: