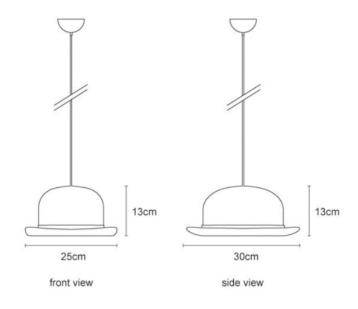

### PRODUCT SPECIFICATION

Light Source: 1x Max 25W G9 (excluded)

IP Code: 20

**Dimming:** Dimmable via mains phase dimming.

Dimensions: Height: 13cm

Width: 25cm Length: 30cm Cable length: 2.4m

Jeeves