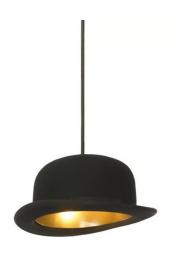

## **Innermost Jeeves Pendant Light**

Inspired by British culture and P.G. Wodehouse's beloved character Jeeves, this pendant light reimagines the classic bowler hat as a unique and playful lighting feature. Handcrafted from luxurious wool felt and lined with a sleek aluminium interior, the Jeeves Pendant emits a soft, warm glow with a sophisticated touch. Perfectly suited for both residential and commercial spaces, this pendant brings a touch of British charm and humour to interiors, whether it's hung above a dining table, positioned over a bar, or arranged in clusters for visual impact.

With its subtle lighting and quirky character, the Jeeves Pendant offers an inviting glow that's ideal for creating cosy, welcoming environments. This distinctive design not only serves as a functional light but also as a statement piece, bridging tradition and modernity with elegance. The bowler hat-inspired silhouette adds an unexpected element to any room, allowing it to complement both traditional and contemporary aesthetics effortlessly.