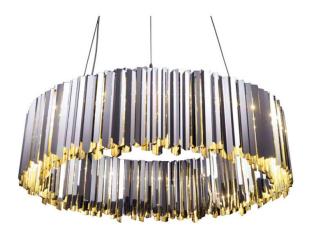

# Innermost Facet 100 Chandelier Pendant Light

SOURCE: https://www.davidvillagelighting.co.uk/product/Innermost-Facet-100-Chandelier-Pendant-Light/12526

# Innermost Facet 100 Chandelier Pendant Light

The Innermost Facet 100 Chandelier, designed by Tom Kirk, is a luxurious lighting piece that captures attention with its faceted design and stunning reflective properties. This chandelier is crafted from polished brass or stainless steel, with multiple tiny facets arranged at different angles around its diameter, each one reflecting fragments of its surroundings. The resulting effect is a mesmerising display of light and reflections, evoking the elegance of glass or crystal without sacrificing the strength of metal.

Ideal for grand spaces, the Facet 100 Chandelier serves as a captivating focal point in dining rooms, entrance halls, or commercial venues. Weighing 29kg, this substantial piece arrives in a wooden crate with white gloves to ensure its finish remains flawless during installation. With its sophisticated allure and intricate detailing, the Facet 100 brings an element of luxury to any interior.

### PRODUCT SPECIFICATION

Light Source: 24x Max 25W G9 (excluded)

IP Code: 20

**Dimming:** Dimmable via mains phase dimming

Dimensions: Height: 32cm

Diameter: 100cm Cable length: 4m

For all sales and technical enquiries, please contact: