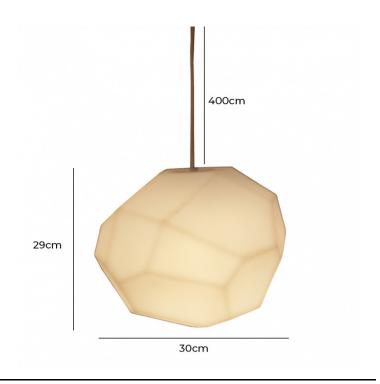

#### PRODUCT SPECIFICATION

Light Source: 1x Max 15W E27 LED (Excluded)

IP Code: 20

**Dimming:** Dimmable via mains phase dimming.

Dimensions: Height: 29cm

Width: 30cm

Cable length: 400cm

For all sales and technical enquiries, please contact: