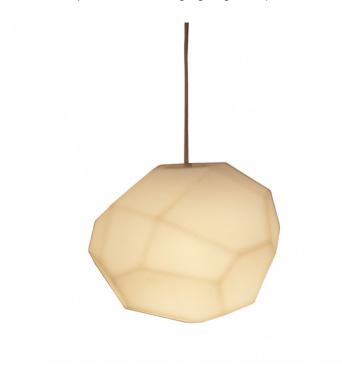

## **Asteroid Pendant by Innermost**

Designed by Koray Ozgen, the Innermost Asteroid Glass Pendant is a bold and innovative light fixture, originally conceived as a multi-surfaced vase. The Asteroid's unique faceted design features twenty-four irregular faces, creating a dynamic form that constantly changes as you move around it. This pendant emits a soft, diffused glow, adding an architectural element to any room.

The Asteroid is both elegant and adaptable, making it ideal for a variety of settings, from contemporary living rooms to industrial-themed spaces. When arranged in clusters, the Asteroid creates an impressive installation, with its light refracting beautifully off each geometric surface.