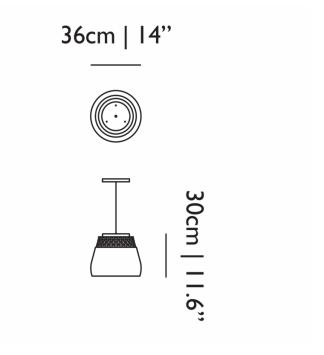

#### PRODUCT SPECIFICATION

Light Source: 1 x Max 105W E27 (excluded)

IP Code: 20

**Dimming:** Dimmable via mains phase dimming.

Dimensions: Shade: Ø36cm

Shade Height: 30cm Cable Length: 400cm