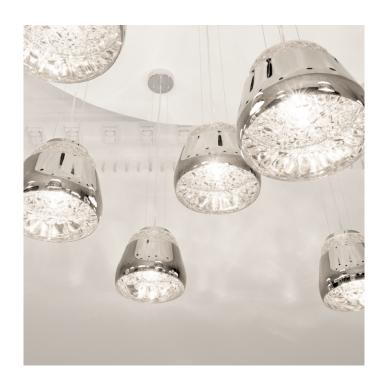

### Valentine Suspension by Moooi

The Valentine suspended lamp was designed by Marcel Wanders for Dutch lighting and furniture manufacturer, Moooi. The Valentine brings that sparkle missing from any interior, bringing love in the air and a warm glow. The suspension is made of metal plated shade and has a crystal, blown glass diffuser with a unique floral pattern; visible mainly from below. The light resembles somewhat a car's headlight, but with a bouquet of flowers on the glass. The light is diffused through the glass, and reflected from the mirrored interior surface. Valentine is a designer lighting, guaranteed to be an eye catcher in any setting. The light is available in three finish options, black, chrome or gold with a matching canopy. With a 36 cm diameter, the Valentine is also available in a smaller version, the Valentine Baby.