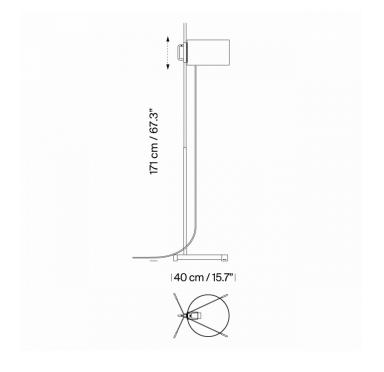

#### PRODUCT SPECIFICATION

Light Source: 1 x Max 11W E27 LED (included)

IP Code: 20

**Dimming:** Integrated on/off switch on product.

Dimensions: Shade: Ø30

Shade Height: 18cm Full Height: 171cm Depth: 40cm Base Width: 38cm Cable Length: 400cm