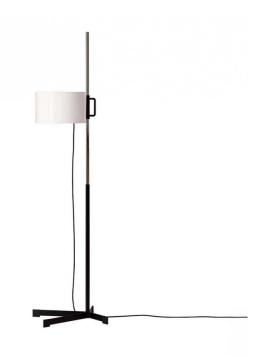

### Santa & Cole TMC Floor Lamp

Originally designed in 1961 by Miguel Mila, the Santa & Cole TMC Floor Lamp won the ADI FAD Golden Delta award in Barcelona the same year. Miguel Mila included the TMC in the first collection he made for TRAMO; the company he created to promote his work after the war in Spain. In 2011 the TMC Floor Lamp became part of the Santa & Cole TM collection, marking its 50th anniversary. This floor lamp is considered the dressed-up version of the TM lighting solutions - crafted from metal instead of natural wood, it adds a more modern and elegant touch to your space.

The position of the lampshade is height adjustable, using the handle fitted on the back of the structure, by pulling the magnetic handle at 60° you can bring the shade up or down. You can adjust the position based on your own personal needs; when placed higher up on the shaft of the lamp the TMC provides more ambient light projection. whereas when placed lower towards the ground it becomes more of a direct task light. The lamp cable that protrudes from the shade, can be gently pulled in order to turn the lamp on/off.