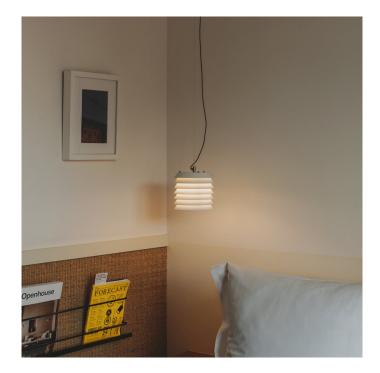

# Santa & Cole Maija LED Pendant Light

David

Village Lig<u>hting</u>

The Maija pendant was designed in 1955 by Ilmari Tapiovaara, a Finnish designer who always looked to nature for inspiration. The Maija design is inspired by the environment in Baltic cities, where street illumination is bare and most light comes from house and shop windows. Tapiovaara evokes this lighting by creating a honeycomb structure made from metal discs that casts a beautiful glowing light.

The Maija pendant lamp is available in a nude rose or white colour finish and in two sizes, the smaller Maija 15 or the larger Maija 30. The pendant comes with an integrated LED light source and is suitable to be used as an ambient light, whether used alone or in multiple. Match with other lights from the Maija collection for a consistent lighting scheme.