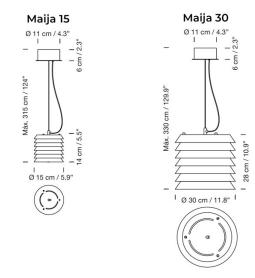

The Maija pendant lamp is available in a nude rose or white colour finish and in two sizes, the smaller Maija 15 or the larger Maija 30. The pendant comes with an integrated LED light source and is suitable to be used as an ambient light, whether used alone or in multiple. Match with other lights from the Maija collection for a consistent lighting scheme.

#### **PRODUCT SPECIFICATION**

| Light<br>Source: | <b>Maija 15</b> : 6W, 2700K, 289 Lumens<br><b>Maija 30</b> : 8.4W, 2700k, 329 Lumens                                  |
|------------------|-----------------------------------------------------------------------------------------------------------------------|
| IP Code:         | 20                                                                                                                    |
| Dimming:         | Dimmable via 1-10v dimming systems. Please<br>consult your electrician, additional wiring may be<br>required on site. |
| Dimensions:      | Maija 15:<br>Ø15cm<br>Height: 14cm<br>Max Drop: 315cm                                                                 |
|                  | Maija 30:<br>Ø30cm<br>Height: 28cm<br>Max Drop: 330cm                                                                 |
|                  | Ceiling Canopy: Ø11cm x 6cm                                                                                           |