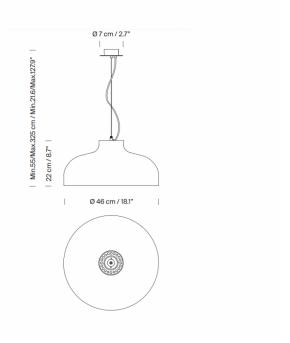

#### PRODUCT SPECIFICATION

Light Source: 1 x Max 11W E27 LED (included)

IP Code: 20

Dimming:

Dimmable via mains phase dimming.

Dimensions: Shade: Ø46cm

Shade Height: 22cm Ceiling Canopy: Ø7cm Cable Length: 300cm