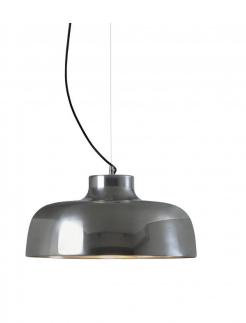

### Santa & Cole M68 Suspension Light

A tribute to Miguel Mila's original pop pendant from the 1960s, the M68 pendant is now made of aluminium, available in different finishes. The suspension has a bell-shaped shade, with an ingenious design that hides and smoothly transitions from the top of the light into the wire that supports the shade. The M68 suspension creates a diffused light, beautifully illuminating everything around it.

The shades are said to be inspired by a woman's shoulders; a shape that guarantees perfect ambience onto any surface. Hang the M68 above a dining table or breakfast bar, as a single pendant or multiple suspensions in a row and create a unique interior aesthetic. The shade is available in four colour options, white, brilliant red, black or polished aluminium. The canopy matches the finish of the shade, with the polished aluminium having a chrome-plated canopy.