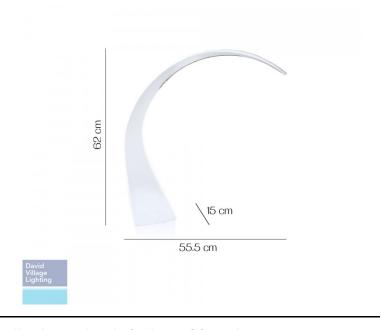

#### PRODUCT SPECIFICATION

Light Source: 4.8W, 2700K

IP Code: 20

Dimensions: 15cm height

15cm width 61cm depth

For all sales and technical enquiries, please contact:

+44 (0)114 263 4266

info@davidvillagelighting.co.uk