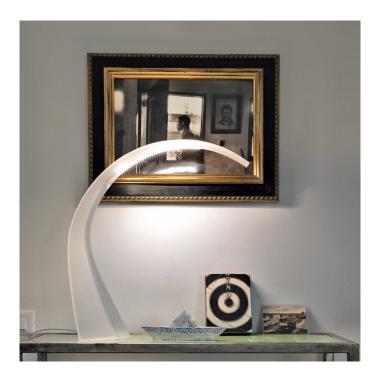

## Taj by Kartell

Taj is a luminous sculpture, the work of Ferruccio Laviani for Kartell. An ideal piece for your desk at home, office at work and on any other furniture. The design deviates from traditional table lamps, with a simple arch shape, sophisticated like an refined sculpture. The Taj is the new step into contemporary designer lighting.

The Taj table light is as beautiful on as it is when switched off, a strong presence in the room. LED technology compliments the table lamp, by optimising and minimising the light source. A product entirely made with Kartell's unique know-how, to meet the challenges of the modern industry.

The Taj table lamp is available in either glossy black, glossy white and or crystal. There is also mini version, the Taj Mini.