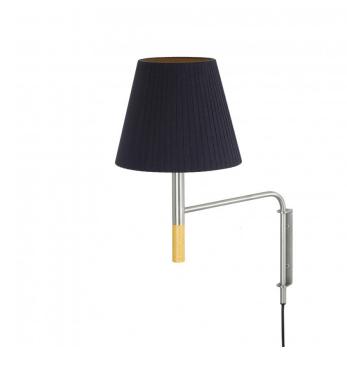

### Santa & Cole BC1 Wall Light

The BC wall lights were designed by the Santa & Cole team, and are the epitome of functionality, aesthetics and sturdy construction. The BC1 wall light, has a pivoting arm made of satin nickel and a beech wood handle. Use the handle to easily bring closer or move the lamp away, depending on your specific use and need. The BC1 wall lamp is the only light in the BC collection that includes a cable and plug, measuring 350cm long, to plug into a nearby socket for ease of use.

These wall lights are the perfect reading companion, whether in bed or sitting in your favourite armchair. The BC1 has a selection of 7 lampshades: a ribbon shade in natural, red-amber, black, green, terracotta and mustard or a stitched beige parchment shade. Other BC lights in the collection include the BC2, with a fixed arm, and the BC3 which also has a pivoting arm and hardwires into the mains.