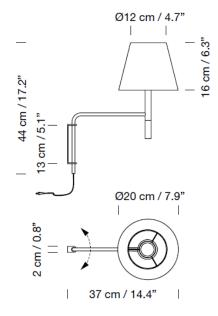

#### PRODUCT SPECIFICATION

Light Source: 1 x Max 3.4W E27 LED (included)

IP Code: 20

\_

**Dimming:** In-line dimmer included on cable.

Dimensions: Shade: Ø20cm

Shade Height: 16cm Height: 44cm Depth: 37cm

Cable Length: 350cm