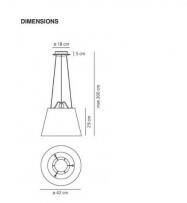

### **PRODUCT SPECIFICATION**

20

Artemide

LA8907/420S

Light Source: 1 x Max 21W E27 LED (excluded)

IP Code:

Dimensions: 420

Shade: Ø42cm Height: 29cm Drop Height: 200cm