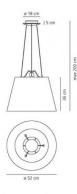

undings.

The Tolomeo Mega suspension is available in three shade options, black, silk or natural parchment. The black shade comes with a matching black structure and ceiling rose, whereas the silk and parchment come with an aluminium structure and ceiling rose. The choice of finish means you can match it to your interior design and the choice of two sizes makes this light versatile and functional. Useful for a wide variety of settings, this suspension looks particularly superb above your dining table or in your living room, catching the eye when switched on.

### **PRODUCT SPECIFICATION**

20

Artemide

LA8907/420S

Light Source: 1 x Max 21W E27 LED (excluded)

IP Code:

Dimensions: 420

Shade: Ø42cm Height: 29cm Drop Height: 200cm

**520** Shade: Ø52cm Height: 36cm Drop Height: 200cm







#### For all sales and technical enquiries, please contact:

+44 (0)114 263 4266 info@davidvillagelighting.co.uk www.davidvillagelighting.co.uk