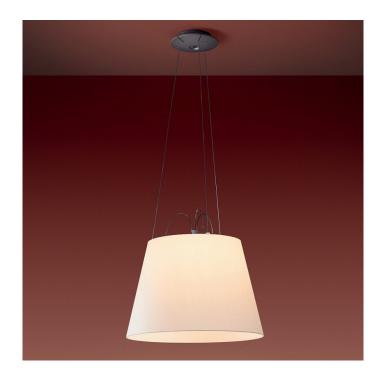

# Tolomeo Mega Suspension Light by Artemide

The Tolomeo Mega suspension light is part of the <u>Artemide</u> <u>Tolomeo collection</u>, a wonderful and iconic range by designers Michele de Lucchi & Giancarlo Fassina. With simplistic and straight lines, this suspension light has a classic silhouette that will look chic and stylish in any room it is in. The light emits a downward directed glow that is diffused on a big scale, making it perfect for hanging in the centre of the room to illuminate the surroundings.

The Tolomeo Mega suspension is available in three shade options, black, silk or natural parchment. The black shade comes with a matching black structure and ceiling rose, whereas the silk and parchment come with an aluminium structure and ceiling rose. The choice of finish means you can match it to your interior design and the choice of two sizes makes this light versatile and functional. Useful for a wide variety of settings, this suspension looks particularly superb above your dining table or in your living room, catching the eye when switched on.