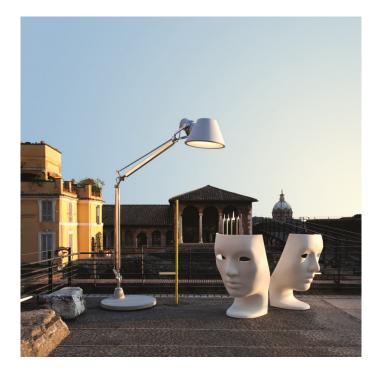

## **Tolomeo XXL by Artemide**

Tolomeo goes big! The iconic design by Michele de Lucchi and Giancarlo Fassina is a 4:1 scale of the standard <u>Artemide</u> <u>Tolomeo table lamp</u>. The Tolomeo XXL floor lamp is suitable for both outdoor and indoor use (IP65) and the cantilevered arms give you the flexibility you need, allowing you to adjust the light whichever way you wish. With a whimsical and playful character the XXL lamp will make an impact and will impress all that see.

An excellent choice for open spaces and big or high ceiling rooms, the Tolomeo XXL looks phenomenal and certainly draws all eyes! Use on your patio for a direct light, line your driveway for a fun welcome or use in big rooms to light up the space. Do not miss out on this wondrous XXL floor light!