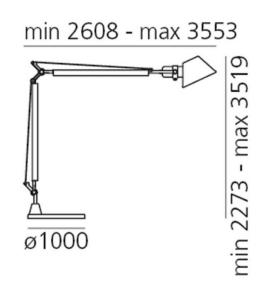

### **PRODUCT SPECIFICATION**

Artemide

LA9885

Light Source: 55W, 3000K, 5052 Lumens IP Code: 65

Dimensions: Height: 227-531cm height Depth: 260-355cm Base: Ø100cm

David Village Lighting