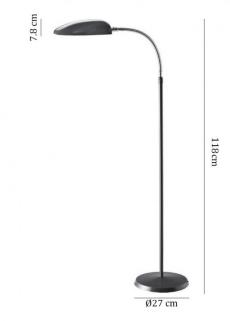

#### PRODUCT SPECIFICATION

Light Source: 1 x Max 28W E14 (Excluded)

IP Code:

Dimming: In-line on/off switch included on cable.

**Dimensions:** Height: 118cm

Shade Height: 7.8cm Base: Ø27cm

Cable Length: 230cm