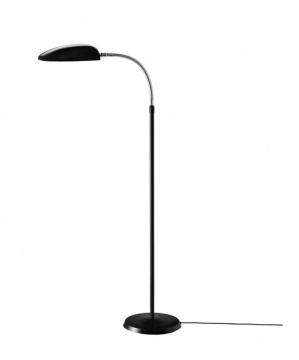

# **Gubi Cobra Floor Lamp**

LA9880

SOURCE: https://www.davidvillagelighting.co.uk/product/Gubi-Cobra-Floor-Lamp/11644

## **Grossman Cobra Floor Lamp by** Gubi

The Cobra Floor Lamp by Greta M. Grossman is an iconic design from the 1950s, part of the renowned Cobra collection. Taking its name from the lamp's shade, which mimics the hood of a cobra, this floor light seamlessly combines mid-century aesthetics with modern practicality. The lamp features a flexible arm and a shade that rotates 360 degrees, allowing you to direct light wherever needed. Perfect as a reading light or an atmospheric accent, the Cobra Floor Lamp's sleek form makes it a timeless addition to living rooms, bedrooms, and lounges.