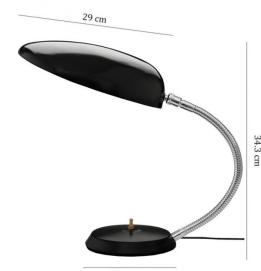

#### **PRODUCT SPECIFICATION**

| Light Source: | 1 x Max 28W E14 (Excluded)                            |
|---------------|-------------------------------------------------------|
| IP Code:      | 20                                                    |
| Dimming:      | Integrated on/off switch on the product.              |
| Dimensions:   | Height: 34.3cm<br>Shade Length: 29cm<br>Base: Ø16.8cm |

Cable Length: 170cm

Ø16.8 cm