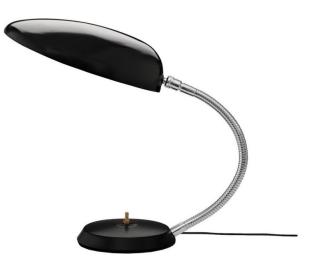

# Grossman Cobra Table Lamp by Gubi

The Cobra Table Lamp, designed in the 1950s by Greta M. Grossman, is an award-winning classic that embodies midcentury modern design. A part of the wider Cobra collection, this table lamp takes its name from the shape of its shade, resembling a cobra's hood. The tubular arm is fully flexible, allowing the shade to rotate 360 degrees for tailored illumination. Whether used as a task light on a work desk or as a soft accent light in living areas, the Cobra Table Lamp adapts beautifully to your needs.

Awarded the Good Design Award in its decade of inception, this lamp remains a symbol of innovation and style, making it a timeless addition to homes and workspaces. Available in a variety of finishes to complement your décor.