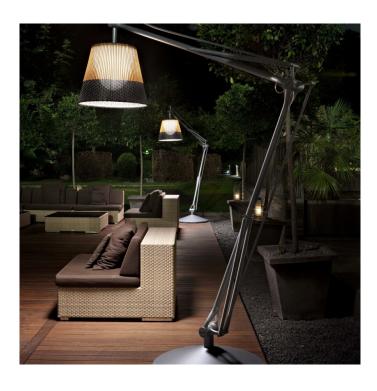

## Superarchimoon Outdoor Floor Lamp by Flos

This, the outdoor version of the Superarchimoon, is an impressively proportioned floor lamp perfect for lighting large spaces. The Superarchimoon outdoor floor lamp was designed by Philippe Starck in 2000 for Flos, and features two styles of diffuser which are created using weaves of coloured PVC tubes with polyester painted phospho-chromated aluminum tubular internal frame.

Hardened for outdoor use, the Superarchimoon floor light provides a direct yet diffused glow, thanks to its inner diffuser made from injection-moulded opal polycarbonate, and works fantastically in large spaces both in residential and commercial settings. This luminaire also has a "conduit box" for outdoor applications (this box is normally used by the installer for electrical wiring) and has an IP rating of 55.

The Superarchimoon outdoor floor light is also available as an indoor version with a plissé cloth external diffuser.