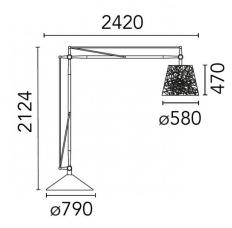

#### PRODUCT SPECIFICATION

Light Source: 1 x max 21W LED E27 (excluded)

IP Code: 65

**Dimming:** Dimmable via mains phase dimming

Dimensions: Ø58cm shade

47cm shade height 242cm length 212.4cm height Ø79cm base 10m cable length