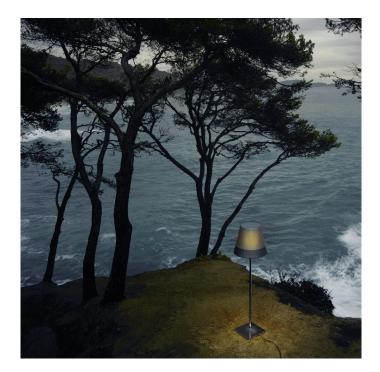

# KTribe F3 Outdoor Floor Lamp by Flos

The KTribe outdoor floor lamp is part of the <u>Flos KTribe collection</u>, designed by Philippe Starck. The floor lamp is suitable for outdoor use, made from a die-cast aluminium sturcture and a polycarbonate/PVC shade. The lampshade is made from 2 parts, with a white inner diffuser that creates a warm glow and a coloured outer shade.

The KTribe exterior floor light is available in 2 colours, green wall or panama, which both have a distinct style. The green wall version has a more textured and braided pattern whilst the panama version has a more standard woven pattern with 2 block colours as the main feature. The floor lamp is perfect for many exteriors and will provide much needed light as the sky gets darker. Use in gardens, patios, terraces and more to add a characterful and stylish touch.