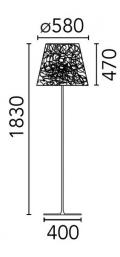

### **PRODUCT SPECIFICATION**

65

FLOS

LA9873

IP Code:

Dimming: Dimmable via mains phase dimming

Dimensions:

Ø58cm shade 47cm shade height 183cm height Ø40cm base