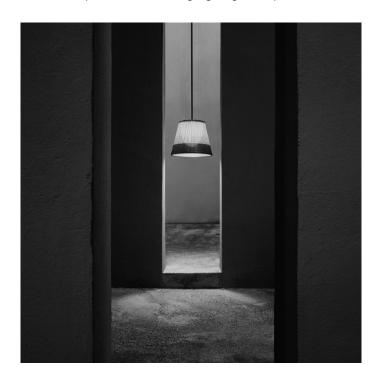

# Romeo Outdoor C3 Pendant Light by Flos

Part of the Romeo range from Flos including a range of indoor lights, this suspension is IP55 rated and suitable for outdoor environments. The shades of the Romeo are created from weaving coloured PVC tubes, which have an internal aluminium frame, to create either the Green Wall or Panama finishes. The Romeo provides diffused light, at a degree of either 78 (71cm drop) or 74 (91cm drop) depending on the length of support chosen, thanks to its internal diffuser created from opal coloured polycarbonate.