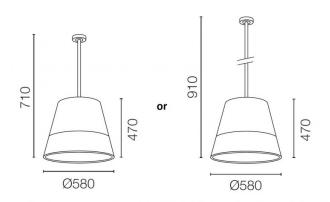

# Romeo Outdoor C3 Pendant Light by Flos

Part of the Romeo range from Flos including a range of indoor lights, this suspension is IP55 rated and suitable for outdoor environments. The shades of the Romeo are created from weaving coloured PVC tubes, which have an internal aluminium frame, to create either the Green Wall or Panama finishes. The Romeo provides diffused light, at a degree of either 78 (71cm drop) or 74 (91cm drop) depending on the length of support chosen, thanks to its internal diffuser created from opal coloured polycarbonate.

#### PRODUCT SPECIFICATION

Light Source: 1 x max 250W E27 (excluded)

IP Code: 55

**Dimming:** Dimmable via mains phase dimming

Dimensions: Ø58cm shade

47cm shade height 71cm or 91cm drop

For all sales and technical enquiries, please contact: