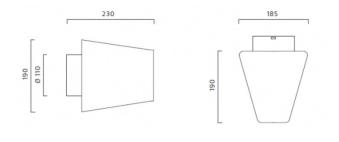

# PRODUCT SPECIFICATION

Light Source: 10W, 3000K, 747 Lumens

- IP Code:
- Dimensions: Width: 18.5cm Depth: 23cm Height: 19cm

44