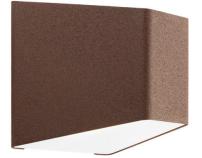

## Zero A.01 Outdoor LED Wall Light

The Zero A.01 Outdoor Wall Light LED, designed by Kjellander & Sjöberg, is a striking yet functional fixture crafted for modern exterior spaces. Its robust construction, available in grey, corten, or galvanised metal, ensures longevity in outdoor environments while maintaining a refined aesthetic. The opal acrylic diffuser creates a soft, glare-free illumination, making it ideal for residential entrances, commercial façades, and public spaces requiring high-quality, ambient lighting.

Offering flexibility in design, the A.01 Wall Light is available in both up-and-down and downlight-only versions. The integrated 10W LED module provides either 747 lumens (up-and-down) or 457 lumens (downlight-only), with a warm 3000K colour temperature and CRI 80 for optimal visibility and ambiance. For added durability, the hot-dip galvanised finish features a raw, textured look, while the corten version develops a natural patina over time. The light is easy to install with a terminal-block connection and an optional stainless steel distance-piece for external mains cables. Designed to blend seamlessly into architectural settings, the A.01 wall light is a stylish and practical addition to any outdoor space.