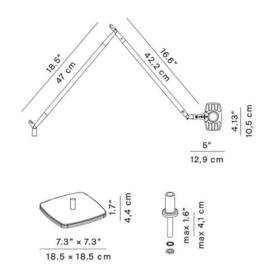

#### **PRODUCT SPECIFICATION**

Light Source: 8W, 3000K, 371 Lumens

20

- IP Code:
- Dimming: Integrated dimmer on the product.
- Dimensions: Max Base Height: 89.2cm Base Width: 18.5cm Head Height: 12.9cm Head Width: 10.5cm