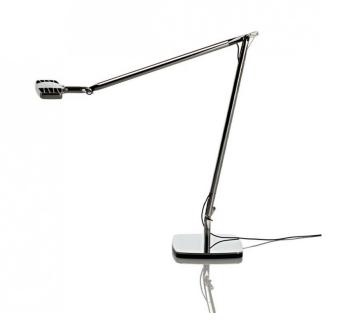

## **Otto Watt LED Table Lamp**

A perfect addition to your workspace, the Otto Watt Table Lamp by Luceplan was designed by Paolo Rizzatto and Alberto Meda. This lamp harnesses a minimalistic yet industrial design, is fitted with dimmable LEDs and boasts a reflector with a glare free filter. This light source not only makes the office lamp exceptionally energy efficient, but by turning the diffuser the colour temperature can be changed at will - from a warm white to a clear, very bright light. The available settings range from 2400 to 3600 Kelvin.

The Otto Watt Table Lamp can also be oriented 360° for direct or indirect lighting, meaning you can personalise your space. This lamp is easy to place, easy to adjust and requires no additional wiring. A modern and elegant task light, the Otto Watt Table Lamp is designed to produce an astonishing level of light efficiency with an energy demand of only 8W. This task light saves energy without affecting functionality. Otto Watt stands out for its slim yet solid lines, granting stability and easy handling.