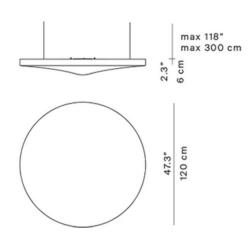

Dimensions: Max Drop: 300cm

Body: Ø120cm Depth: 6cm

For all sales and technical enquiries, please contact:

+44 (0)114 263 4266

info@davidvillagelighting.co.uk

www.davidvillagelighting.co.uk