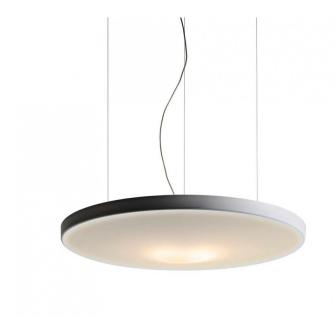

## **Luceplan Round Petale Pendant**

The Luceplan Round Petale is a minimalistic pendant light with an organic form. The design was inspired by nature, specifically a floating petal - which was the inspiration for the name. This piece was designed by Odile Decq for Luceplan in 2011 and remains just as influential now as the day it were released.

This pendant light is made from a sound absorbent panel that is dressed in white fabric, improving the acoustics in your space. Sounds are completely absorbed with this design, making it great for public hospitality spaces or areas in your home where you often host or gather with friends. The Luceplan Round Petale is a non-dazzling luminaire that points directly downwards and is dimmable, meaning you can personalise your light intensity to fit your own needs, offering both a beautiful and functional light.