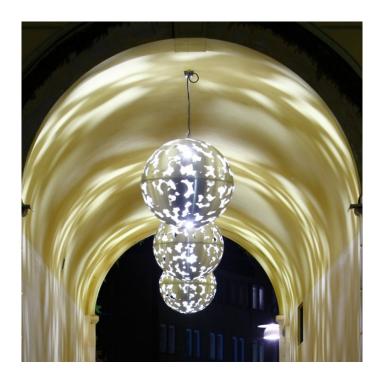

## Zero Camouflage LED Outdoor Pendant

Designed for outdoor environments, the Zero Camouflage Outdoor Pendant takes the industrial aesthetic of the original indoor versions and adapts it for exterior spaces. Made from raw laser-cut aluminium, its unpolished surface embraces an authentic, weathered appearance, with visible scratches and marks that add to its character.

This IP-rated outdoor pendant is built to withstand the elements while delivering a soft, ambient glow through its intricate cut-out design. Available with a 10W integrated LED module (745LM, 3000K) or an E27 socket for flexibility in bulb selection. It is suspended by a 3m rubber cable, making it ideal for garden terraces, exterior seating areas, and architectural facades.