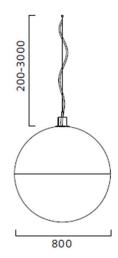

#### PRODUCT SPECIFICATION

Light Source: 10W, 3000K, 745 Lumens

IP Code: 44

**Dimming:** Non-Dimmable. **Dimensions:** Shade: Ø80cm

Cable Length: 20-300cm

For all sales and technical enquiries, please contact: