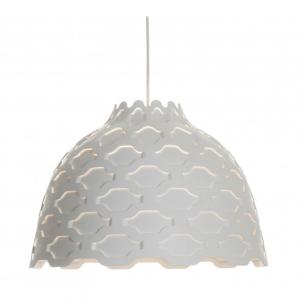

## LC Shutters Pendant Light by Louis Poulsen

The LC Shutters pendant was designed by Louise Campbell and is a very unique and comforting light. The shade is made from 2 layers that are pressed and cut to produce a vintage pattern that is eye-catching and delicate. The shade is shaped into a beautiful bell silhouette, creating an even more elegant design. The light source is also concealed by an inner glass diffuser to create an even, soft glow.

The pendant emits a warm light that escapes from the top and bottom and through the pattern to create an overall illumination that is perfect for many different types of settings. Particularly good for hanging over tables, the LC Shutters pendant light can be used in homes and commercial settings, alone or in multiple.