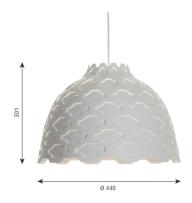

#### PRODUCT SPECIFICATION

Light Source: 1 x Max 11.2W E27 LED (excluded)

IP Code: 20

**Dimming:** Dimmable via mains phase dimming.

Dimensions: Shade: Ø44cm

Shade Height: 30.1cm

For all sales and technical enquiries, please contact: