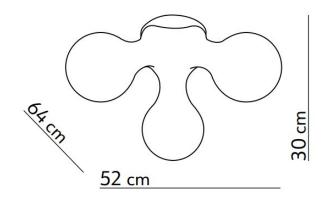

#### **PRODUCT SPECIFICATION**

20

Light Source: 3 x Max 40W E14 (excluded)

IP Code:

**Dimming:** Dimmable via mains phase dimming.

Dimensions: Depth: 30cm Height: 52cm Wall Mount: Ø19cm