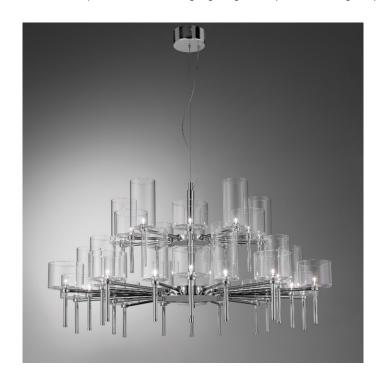

# Spillray 30 Suspension Light by Axolight

A part of the spectacular <u>Axolight Spillray collection</u>, the Spillray 30 suspension is a modern chandelier designed by Manuel Vivian. The suspension is made from 30 individual lights held in chrome finished structure that is made from 2 circular layers. Each lampshade is made from blown glass which is available in various colours.

The Spillray 30 suspension light works perfectly as a main light and can be used to maximum effect in spaces with high ceilings. You can use in a large reception area or use over your dining table to create a decadent and elegant atmosphere. The suspension light reveals each individual light source creating a wonderful effect where the light twinkles in each shade.