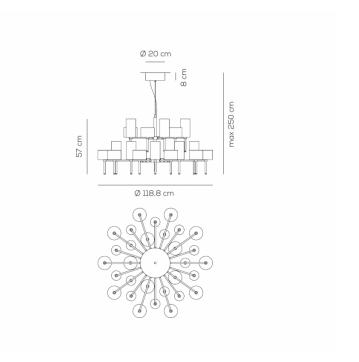

#### PRODUCT SPECIFICATION

Light 30 x max 1.5W 12V<sub>DC</sub> LED G4 non dimmable

Source: (included by Axolight)

IP Code: 20

**Dimming:** Non dimmable. **Dimensions:** Ø 118 cm

57 cm height

or chi neight

250 cm max drop height