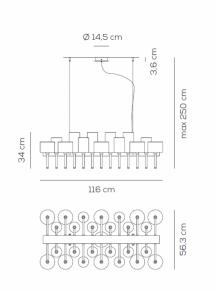

#### PRODUCT SPECIFICATION

**Light** 26 x max 1.5W 12V<sub>DC</sub> LED G4 non dimmable

Source: (included by Axolight)

IP Code: 20

**Dimming:** Non dimmable. **Dimensions:** 116 cm length

56.3 cm width 34 cm height

250 cm max drop height Ø 14.5 x 3.6 cm ceiling canopy

For all sales and technical enquiries, please contact:

+44 (0)114 263 4266

info@davidvillagelighting.co.uk

www.davidvillagelighting.co.uk