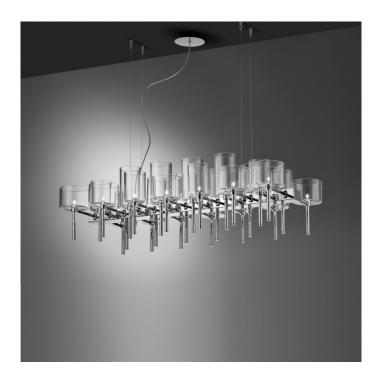

## Spillray 26 Suspension Light by Axolight

The Spillray 26 suspension was designed by Manuel Vivian as part of the Axolight Spillray collection. The suspension is a stunning and eye-catching rectangular chandelier, suitable for creating an effective illumination for the space. The light is made up from 26 individual lights that all have a glass lampshade in different shapes.

The Spillray 20 suspension light has a lovely chrome structure with the glass shades available in various colour finishes. The suspension light can be used in many settings and is best used as a main light, suitable for many types of rooms. Use in commercial settings or in homes to create a spectacular effect.