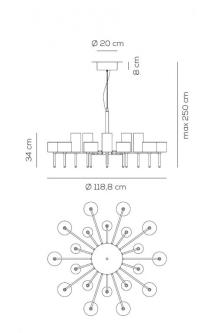

#### PRODUCT SPECIFICATION

Light 1 x max 1.5W  $12V_{DC}$  LED G4 non dimmable

Source: (included by Axolight)

IP Code: 20

Dimming: Non dimmable.

Dimensions: Ø 118.8 cm 34 cm height

Ø 20 x 8 cm ceiling rose

max 250 cm drop height