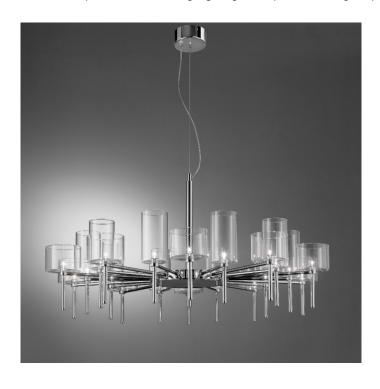

## Spillray 20 Suspension Light by **Axolight**

Designed by Manuel Vivian, the Spillray 20 suspension is a spectacular and magnificent light that is made up of 20 different lights. Each light has a gorgeous glass lampshade, held by a chic chrome structure which gives it a modern look. The shades all have varying rectangular shapes which creates a wonderful, decadent effect.

The Spillray 20 suspension light acts as a contemporary chandelier, providing an effective glow with each light source being exposed through the glass shade. The suspension will look best in larger spaces and will function well as the main light for the room. Create a stunning effect in your space, whether at home or in a commercial setting.