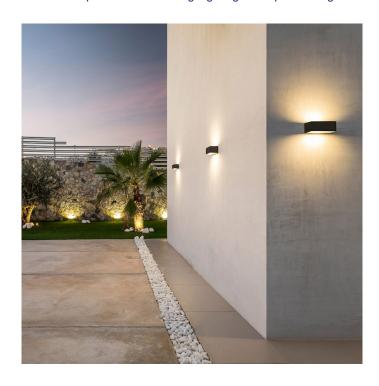

# **Light Attack Nemo Wall Light**

Nemo LED wall light is ideal for bathroom and exterior applications. Rectangular shaped fitting, which conceals everything with a minimalist, discreet grey, white, or brown exterior.

LED with internal driver Non-Dimmable

Integrated switch to change colour temperature from warmest white (2700K) to cold white (4000K)

#### PRODUCT SPECIFICATION

Light Source: 10.5W, 2700-4000K, 834lumens

IP Code: 65

Dimming: Non-dimmable.Dimensions: 17 cm length

7 cm height 11 cm depth