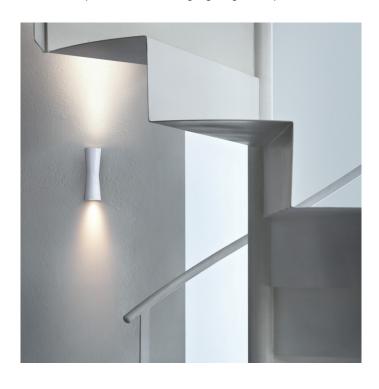

## **Clessidra LED Wall Light by Flos**

The Clessidra wall light, designed by Antonio Citterio, is a stylish and versatile contemporary design. Architectural and beautifully refined, the Clessidra wall lamp has a dual emission providing both up and down lighting and with a choice of either a narrow (20°+20°) or wide (40°+40°) beam angle from two 10W integrated LED's.

Citterio's Clessidra LED light is available in three colour finishes: white, suitable for indoor use, and deep brown and grey, suitable for both indoor and outdoor use.