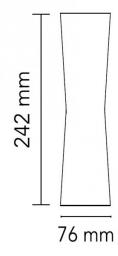

#### PRODUCT SPECIFICATION

Light Source: 2 x 10W, 3000K, 637 lumens

IP Code: 55

**Dimming:** Non-Dimmable. **Dimensions:** 24.2cm height

7.6cm width

For all sales and technical enquiries, please contact:

+44 (0)114 263 4266