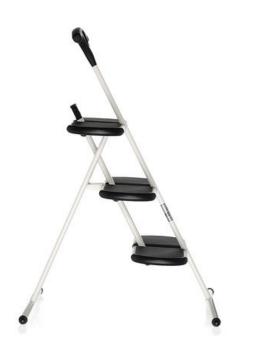

# Tiramisu Step Ladder by Kartell

Practical, functional and elegant, the Tiramisu stepladder is the perfect fit for any furnishing scheme. The structural design of the Tiramisu consists of the curved bards that offer support and a handle which is both a robust feature for use, but also a functional tool for storage.

The advanced design of the Tiramisu allows you to mount the stepladder on the wall. A lightweight structure due to the material and a practical closing mechanism constitute the Tiramisu a must have in your home. The Tiramisu is available in white, black or metallised dark grey.

The stepladder can support a maximum weight of 260kg.

#### Material:

Frame - Painted steel

Steps - Fiberglass reinforced polypropylene