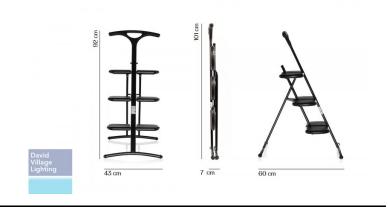

## PRODUCT SPECIFICATION

Dimensions: 43 cm width

92 cm height

60 cm opening depth

7 cm x 101 cm x 43 cm folded

For all sales and technical enquiries, please contact:

+44 (0)114 263 4266

info@davidvillagelighting.co.uk